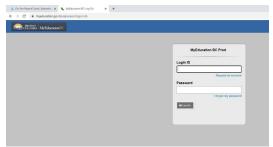

<u>Log on to MyEd BC</u> <u>https://www.myeducation.gov.bc.ca/aspen/logon.do</u>

**Log in ID** This is your student number. (the number your ID card)

Password: Enter the password you have previously set up.

Once you are logged in you will see the Pages tab as shown in the screen shot above.

If you are viewing your MyEd account on a smart phone, you need to choose the FULL SCREEN view.

<u>Forgot your password?</u> Enter your Log in ID and click on the blue "Forgot Password" link. A new temporary password will be sent to the email that you used entered when the account was originally set up.