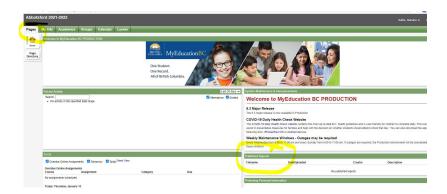

## ACCESSING REPORT CARDS ONLINE

Report Cards have been uploaded to the MyEd Student Portal for viewing and downloading. You will find the PDF under the Pages top tab, under the Published Reports heading. Report Cards will be available for viewing and downloading for about 30 days after the posting date, so be sure to download the PDF if you wish to keep the document in your files.

Once you are logged in you will see the Pages tab as shown in the screen shot above.

If you are viewing your MyEd account on a smart phone, you need to choose the FULL SCREEN view.

<u>Forgot your password?</u> Enter your Log in ID and click on the blue "Forgot Password" link. A new temporary password will be sent to the email that you used entered when the account was originally set up.